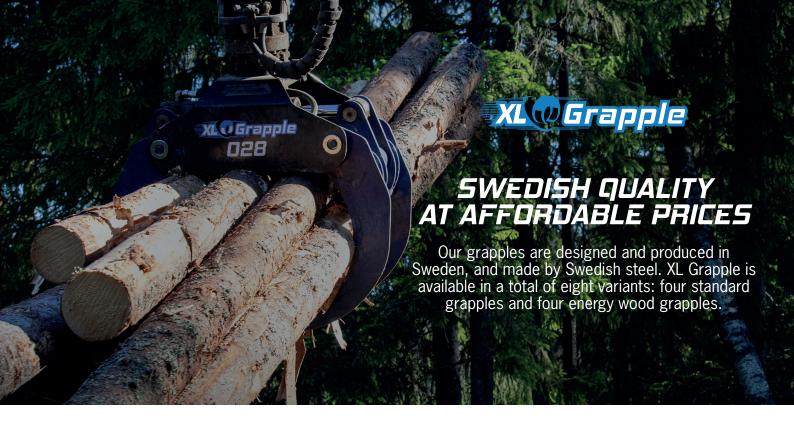

## XL GRAPPLE STANDARD

XL Grapple Standard is our log grapple, available in sizes suitable for both thinning and clear cutting. The grapple provides you with control over log handling and is designed in a way that ensures smooth timber rolling. This also minimizes the risk of the grapple digging into the ground and bringing along soil, peat, and other debris.

XL Grapple Standard is available in sizes 025, 028, 035 and 040.