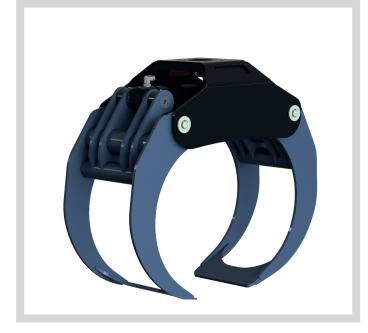

## XL GRAPPLE ENERGY

XL Grapple Energy is our energy wood grapple, designed for efficient handling of brushwood and other biomaterial. The open, bladeless claws provide you with a strong grip on the material while allowing it to easily release from the grapple without getting stuck when you open it.

XL Grapple Energy is available in sizes 025, 028, 035 and 040.